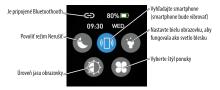

### Quick menu

Swipe it down the screen to show quick menu, swipe it up to close it. Touch icon to enter, swipe across to right for exit.

#### Messages

Swipe across to right to show messages

#### Menu icons

Swipe across to left show menu icons, then swipe up or down to scroll it. Touch icon to enter, swipe across right or use power button to exit.

#### Go to Me/Connection Management

Click "connect band" to look for watch, make sure that GPS function is already open in smartphone. Watch should be listed, please click it. Then after few seconds watch may send automatic pairing request to connect also as handsfree set. If want use it only for voice calls, please uncheck "media audio".