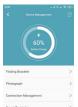

#### Správa zariadenia

Ak ste pridali hodinky a pripojenie je aktívne, môžete prejsť na správu moja Správa zariadení a vyhľadať možnosti zariadenia.

| Finding Bracelet      | > |
|-----------------------|---|
| Photograph            | > |
| Connection Management | > |
| Smart Reminder        | > |
| Frequent contacts     | > |
| Hand-Up Screen        |   |

### Készülékkezelés

Ha készülék hozzáadásra került, és a kapcsolat a telefonnal aktív, a készülék opciók elérhetők a Me/ Device Management menüpontban.

| Finding Bracelet      |     |
|-----------------------|-----|
| Photograph            | >   |
| Connection Management | >   |
| Smart Reminder        | >   |
| Frequent contacts     | >   |
| Hand-Up Screen        | 100 |