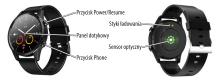

## **Charger connecting**

Use charger cable and put into charging contacts (the end of the cable has a magnet inside, it will lock in place automatically). As power source use USB socket in PC computer or standard smartphone charger DC5V.

## Instrukcja obsługi

Użyj dołączonego kabla, zbliż do styków ładowania (koniec kabla ma wewnątrz magnes, zablokuje się we właściwym miejscu automatycznie). Jako źródło zasilania użyj gniazda USB w komputerze PC lub standardowej ładowarki do smartfonów DCSV.

## Připojení nabíječky

Použijte napájecí kabel a přiložte jej na napájecí kontakty (koncovka kabelu má vevnitř magnet, sedne si na své místo automaticky). Jako zdroj napájení použijte standardní USB konektor v PC nebo nabíječku na telefon.

## Pripojenie nabíjačky

Použite nabíjací kábel a vložte do nabíjacích kontaktov (koniec kábla má vo vnútri magnet, automaticky sa zaistí na danom mieste). Ako zdroj napájania použite zásuvku USB v počítači PC alebo štandardnú nabíjačku smartphonu DCSV.

## Σύνδεση φορτιστή

Χρησιμοποιήστε το καλώδιο φορτιστή και τοποθετήστε τις επαφές φόρτισης (το άκρο του καλωδίου έχει ένων μαγνήτη μέαα, θα κλειδώσει στη θέση του αυτόματα). Ως πηγή τροφοδοσίας χρησιμοποιήστε υποδοχή USB σε υπολογιστή υπολογιστή ή τυπικό φορτιστή smartphone DCSV.

## A készülék töltése

A tartozék USB kábel mágneses rögzíthetőségű oldalát csatlakoztassa az óra alján lévő érintkezőkhöz! A kábel másik oldala egy tápforráshoz illeszthető (PC USB port, vagy normál telefontöltő 5VDC).

## Подключение зарядного устройства

Используйте кабель зарядного устройства и вставьте его в зарядные контакты (конец кабеля имеет магнит внутри, он автоматически зафиксируется на месте). В качестве источника питания используйте USB-разъем в ПК-компьютере или стандартное зарядное устройство для смартфона DCSV.