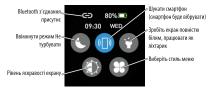

### Gestures when home screen

### Quick menu

Swipe it down the screen to show quick menu, swipe it up to close it. Touch icon to enter, swipe across to right for exit.

#### Messages

Swipe across to right to show messages

#### Menu icons

Swipe across to left show menu icons, then swipe up or down to scroll it. Touch icon to enter, swipe across right or use power button to exit.