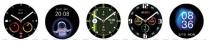

### How to use

- Resume screen press power or phone button to show home screen.
- Disable screen press power button or wait until it fades automatically.
- Show dialer functions press phone button. Press it twice if screen is disabled.
- Press and hold at center select clock face, tap once to set.

Pokaż funkcje telefonu - naciśnij przycisk Phone. Naciśnij go dwukrotnie, jeśli ekran jest wygaszony.

Zmiana tarczy - naciśnij i przytrzymaj na środku, wybierz tarczę zegara, dotknij ponownie aby zapisać zmiany.