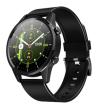

### How to use

- Resume screen press power or phone button to show home screen.
- Disable screen press power button or wait until it fades automatically.
- Show dialer functions press phone button. Press it twice if screen is disabled.
- Press and hold at center select clock face, tap once to set.

### Gestures when home screen