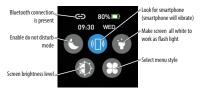

### Quick menu

Swipe it down the screen to show quick menu, swipe it up to close it. Touch icon to enter, swipe across to right for exit.

#### Messages

Swipe across to right to show messages

#### Menu icons

Swipe across to left show menu icons, then swipe up or down to scroll it. Touch icon to enter, swipe across right or use power button to exit.

- Spo2 enter saturation measurement
- Sports enter sport selector
- Sleep show recent night sleep statistics
- Message show messages
- Music open music player in smartphone and then use control: previous track/play/pause/next track
- Find phone look for smartphone (smartphone will vibrate)
- Stopwatch open stopwatch function
- Set open settings
  - Brightness select screen brightness level
  - Raise to wake enable automatic screen resume
  - Screen time select time when screen goes off automatically
  - Power off power off the device
  - Factory reset restore factory settings
  - About show firmware version and mac address