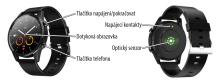

tycznie na spalone kalorie, a spalone kalorie są sumowane w raporcie kroków.



### **Opcje Device Management**

Po dodaniu zegarka i aktywnym połączeniu możesz przejść do opcji Me/Device Management aby wyświetlić pozostałe funkcje urządzenia.



Hand-Up Screen

Ze względu na ciągły rozwój specyfikacja i wygląd produktu mogą ulec zmianie bez wcześniejszego powiadomienia. Aby uzyskać pomoc techniczną, odwiedź www.media-tech.eu.

## ACTIVEBAND MONACO CZ

## Návod k použití

MT867

Zařízení vyžaduje Android verze 6.0 nebo vyšší, nebo 105.8.5 nebo vyšší. Zkontrolujte si, že Vaše zařízení podporuje standard Bluetoth 4.0 Low Energy (BLE). Berte prosím v potaz, že hodinky mají vestavěný reproduktor a mikrofon a nejsou voděodolné, dejte tedy prosím pozor, aby do nich nevnikla voda.



## Přehled



Poznámka! Před prvním použitím zařízení nabijte. Pokud zařízení není používáno, nabijte jej jednou za týden.

## Připojení nabíječky

Použijte napájecí kabel a přiložte jej na napájecí kontakty (koncovka kabelu má vevnitř magnet, sedne si na své místo automaticky). Jako zdroj napájení použijte standardní USB konektor v PC nebo nabíječku na telefon.

Poznámka! Nabíječka není v balení.

### Jak zapnout a vypnout

Stlačte a držte napájecí tlačítko 3 vteřiny. Pokud chcete hodinky vypnout, stiskněte a držte tlačítko napájení po dobu 3 vteřin a potvrdte požadavek na displeji. Tlačítko napájení také funguje jako tlačítko pro zapnutí/vypnutí displeje.

## Jak používat

Zapnutí displeje – stiskněte tlačítko napájení nebo tlačítko pro telefon. Vypnutí displeje – stiskněte tlačítko napájení nebo po