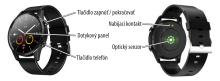

## **Charger connecting**

Use charger cable and put into charging contacts (the end of the cable has a magnet inside, it will lock in place automatically). As power source use USB socket in PC computer or standard smartphone charger DC5V.

## How to power on/off

Press and hold for 3 seconds power button, device will power on. If you want to power off press and hold for 3 seconds power button and click on screen to confirm. Power button also work as resume/disable screen button.

### How to use

- Resume screen press power or phone button to show home screen.
- Disable screen press power button or wait until it fades automatically.
- Show dialer functions press phone button. Press it twice if screen is disabled.
- Press and hold at center select clock face, tap once to set.