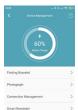

### **Device Management**

When you have added watch and connection is active you can go to Me/Device Management for device options.

-

Hand-Up Screen

Due to continuous development specification and appearance of product are subject to change without prior notice. For technical support please visit www.media-tech.eu.

#### Správa zariadenia

Ak ste pridali hodinky a pripojenie je aktívne, môžete prejsť na správu moja Správa zariadení a vyhľadať možnosti zariadenia.

| Finding Bracelet      | > |
|-----------------------|---|
| Photograph            | > |
| Connection Management | > |
| Smart Reminder        | > |
| Frequent contacts     | > |
| Hand-Up Screen        |   |