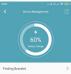

### **Device Management**

When you have added watch and connection is active you can go to Me/Device Management for device options.

-

Hand-Up Screen

Due to continuous development specification and appearance of product are subject to change without prior notice. For technical support please visit www.media-tech.eu.

### **Opcje Device Management**

Po dodaniu zegarka i aktywnym połączeniu możesz przejść do opcji Me/Device Management aby wyświetlić pozostałe funkcje urządzenia.

Hand-Up Screen

Ze względu na ciągły rozwój specyfikacja i wygląd produktu mogą ulec zmianie bez wcześniejszego powiadomienia. Aby uzyskać pomoc techniczną, odwiedź www.media-tech.eu.

### Ovládání zařízení

Pokud máte hodinky přidané a spojení je aktivní, můžete vstoupit do Me/Device Management pro ovládání možností zařízení.

-

Hand-Up Screen

Vzhledem k neustálému vývoji se specifikace a vzhled výrobku mohou měnit bez předchozího upozornění. Pro technickou podporu navštivte stránky www.media-tech.eu.

#### Správa zariadenia

Ak ste pridali hodinky a pripojenie je aktívne, môžete prejsť na správu moja Správa zariadení a vyhľadať možnosti zariadenia.

| Finding Bracelet      | > |
|-----------------------|---|
| Photograph            | > |
| Connection Management | > |
| Smart Reminder        | > |
| Frequent contacts     | > |
| Hand-Up Screen        |   |

#### Διαχείριση συσκευής

Όταν έχετε προσθέσει το ρολόι και η σύνδεση είναι ενεργή, μπορείτε να μεταβείτε στο Me / Device Management για επιλογές συσκευής.

Hand-Up Screen

Λόγω της συνεχούς εξέλιξης οι προδιαγραφές και η εμφάνιση του προϊόντος υπόκεινται σε αλλαγές χωρίς προηγούμενη ειδοποίηση. Για τεχνική υποστήριξη επισκεφθείτε τη διεύθυνση www.media-tech.eu.

### Készülékkezelés

Ha készülék hozzáadásra került, és a kapcsolat a telefonnal aktív, a készülék opciók elérhetők a Me/ Device Management menüpontban.

| Finding Bracelet      |     |
|-----------------------|-----|
| Photograph            | >   |
| Connection Management | >   |
| Smart Reminder        | >   |
| Frequent contacts     | >   |
| Hand-Up Screen        | 100 |