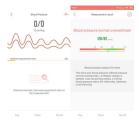

# Once you run and add device to app, then you can use system Bluetooth function to add watch as handsfree set.

|          |                           | +=0                     | 10:21 4                              |                               | +=0            | 10:21 4    |                  |          |
|----------|---------------------------|-------------------------|--------------------------------------|-------------------------------|----------------|------------|------------------|----------|
|          |                           | Measure                 | <                                    | Step                          | 2              | <          |                  |          |
|          |                           | -                       | 4.15 4.16                            | 184                           |                |            |                  |          |
|          |                           |                         | 1990                                 |                               |                | 14         |                  |          |
|          |                           |                         | 1000                                 | -                             |                |            |                  |          |
|          |                           |                         | 800                                  |                               |                |            |                  |          |
|          | 4                         |                         | 600                                  |                               |                |            | 60 ann           |          |
| 45.00    | M                         | 0.85                    | 200                                  |                               |                |            |                  |          |
| 40.00    |                           | 0.020.0                 |                                      |                               | 10.00.00.00    |            |                  |          |
|          |                           |                         | 10                                   | *                             | 6              | Once       |                  |          |
| ۲        |                           | Y.                      | Total distance                       | Total steps<br>1225           | Durning        |            | 2                |          |
| Sleep    | HR                        | 80                      | 6.85<br>Km                           | 1220<br>Step                  | 40<br>heat     | 2010-04-17 |                  |          |
| 0.23-    | 60                        | 108/71tu                | Target step                          |                               | 28             | 10:00      | Slightly lower   | Maps >   |
|          |                           |                         | According to the                     | -                             |                |            |                  |          |
| 5002     | •                         | (\$                     | 40 minutes of m<br>required every di | oderate intensity             | activity is    | 09:00      | Normal           | 64 tpm > |
| 5p02     | Fatigue<br>Good condition | Health weekly<br>Normal | walking for 8000                     | ay, which is equili<br>steps. | AND IN TO DUCK | 08:00      | Normal           | Base 2   |
|          |                           |                         |                                      |                               |                |            |                  |          |
|          | Connected                 |                         |                                      |                               |                | 07:00      | Normal           | Wapen 2  |
|          |                           |                         | Walking detail                       |                               |                | 05:00      |                  | Man 2    |
| 0        | -                         | 8                       | A 18.00-00.00                        |                               | _              | 00-00      | Sing to y itomet | Wages /  |
| - Marine | •                         | Mine                    | Day                                  |                               | Morth          | Day        |                  |          |

#### How to look for sport statistics

Press as shown below to open steps and calories burning reports.

Note! Sports are calculated automatically and calories burned are summed up into steps report.

### Statystyki sportów i spalania kalorii

Kliknij na oznaczonym poniżej polu aby przejść do statystyk spalania kalorii.

Uwaga! Sporty są przeliczane automatycznie na spalone kalorie, a spalone kalorie są sumowane w raporcie kroków.

### Jak prohlížet statistiky sportů

Pro zobrazení informací o spálených kaloriích stiskněte ikony zobrazené níže.

Poznámka! Sporty jsou počítány automaticky a spálené kalorie jsou shrnuty do kroků.

### Ako pozrieť športové štatistiky

Stlačením nasledujúceho obrázka otvoríte kroky a údaj o spálených kalóriách.

Poznámka! Šport sa počíta automaticky a spálené kalórie sa zhrnú do prehľadu krokov.

#### Πώς να αναζητήσετε στατιστικά για τον αθλητισμό

Πατήστε όπως φαίνεται παρακάτω για να ανοίξετε αναφορές βημάτων και θερμίδων.

Σημείωση! Τα αθλήματα υπολογίζονται αυτόματα και οι θερμίδες που καίγονται συνοψίζονται στην αναφορά βημάτων.

#### A sportstatisztika megtekintése

A lenti ábráknak megfelelően nyitható meg a lépés- és elhasznált energia mennyiséget megjelenítő jelentés.

INFORMÁCIÓ! A sport teljesítmény egy automatikusan számolt érték, az elégetett kalóriamennyiség a lépések száma alapján összesített érték.