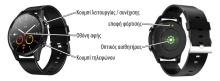

### How to use

- Resume screen press power or phone button to show home screen.
- Disable screen press power button or wait until it fades automatically.
- Show dialer functions press phone button. Press it twice if screen is disabled.
- Press and hold at center select clock face, tap once to set.

Pokaż funkcje telefonu - naciśnij przycisk Phone. Naciśnij go dwukrotnie, jeśli ekran jest wygaszony.

Zmiana tarczy - naciśnij i przytrzymaj na środku, wybierz tarczę zegara, dotknij ponownie aby zapisać zmiany.