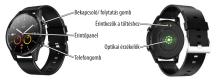

## **Charger connecting**

Use charger cable and put into charging contacts (the end of the cable has a magnet inside, it will lock in place automatically). As power source use USB socket in PC computer or standard smartphone charger DC5V.

## How to power on/off

Press and hold for 3 seconds power button, device will power on. If you want to power off press and hold for 3 seconds power button and click on screen to confirm. Power button also work as resume/disable screen button.

### How to use

- Resume screen press power or phone button to show home screen.
- Disable screen press power button or wait until it fades automatically.
- Show dialer functions press phone button. Press it twice if screen is disabled.
- Press and hold at center select clock face, tap once to set.