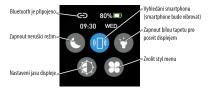

### Quick menu

Swipe it down the screen to show quick menu, swipe it up to close it. Touch icon to enter, swipe across to right for exit.

#### Messages

Swipe across to right to show messages

#### Menu icons

Swipe across to left show menu icons, then swipe up or down to scroll it. Touch icon to enter, swipe across right or use power button to exit.

## Function list:

- Phone enter phone options
  - Records show call log
  - Contacts show contacts (entered in app)
  - Keyboard show numeric keypad
  - SOS dial SOS number (entered in app)
  - Dial settings
    - Dial mute sound when using dialer keypad
    - Dial shake function not available
    - Call vibration vibration when incoming call przychodzącego
- Heart rate enter heart rate measurement
  - BP enter heart beat measurement

- Spo2 enter saturation measurement
- Sports enter sport selector
- Sleep show recent night sleep statistics
- Message show messages
- Music open music player in smartphone and then use control: previous track/play/pause/next track
- Find phone look for smartphone (smartphone will vibrate)
- Stopwatch open stopwatch function
- Set open settings
  - Brightness select screen brightness level
  - Raise to wake enable automatic screen resume
  - Screen time select time when screen goes off automatically
  - Power off power off the device
  - Factory reset restore factory settings
  - About show firmware version and mac address