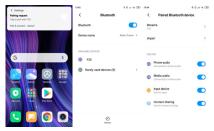

#### Go to Me/Connection Management

Click "connect band" to look for watch, make sure that GPS function is already open in smartphone. Watch should be listed, please click it. Then after few seconds watch may send automatic pairing request to connect also as handsfree set. If want use it only for voice calls, please uncheck "media audio".

Możesz zarejestrować się jako nowy użytkownik lub wejść bez logowania - naciśnij ikonę w prawym górnym rogu "enter directly".

Kliknij "connect band" aby wyszukać zegarek. Upewnij się, że funkcja lokalizacji GPS jest uruchomiona i udostępniona w smartfonie. Zegarek powinien być na liście znależionych urządzeń, kliknij tą pozycję. Następnie po kilku sekundach zegarek może wysłać automatyczne żądanie parowania, aby połączyć się również jako zestaw głośonomówiący. Jeśli chcesz go używać tylko do połączeń głosowych, odznacz opcję, dźwięk multimediów".

### Běžte do Me/Connection Management

Stiskněte "connect band" pro vyhledání hodinek a ujistěte se, že máte zapnuté polohové služby ve smartphonu. Hodinky by měly být v seznamu, klikněte na ně. Po pár vteřinách mohou hodinky poslat automatický požadavek na párování jako handsfree. Pokud je chcete použít pouze pro volání, odznačte "media audio".

#### Prejdite na moje pripojenia / Správa pripojení

Kliknutím na "pripojiť pásmo" vyhľadáte hodinky, uistite sa, že je funkcia GPS už v smartfóne otvorená. Hodinky by mali byť uvedené v zozname, kliknite na ne. Potom môžu hodinky po niekoľkých sekundách poslať požiadavku na automatické spárovanie, aby sa pripojili aj ako súprava handsfree. Ak to chcete použiť iba na hlasové hovory, zrušte začiarknutie políčka, mediálny zvuk".

#### Menjen a Me/Connection Management (Saját adatok/ csatlakozáskezelés) menüpontba!

Koppintson a "connect band (csatlakozás az órához)" az óra megkereséséhez, valamint ellenőrizze, hogy a GPS/BT funkció aktív telefonján! Koppintson a listán megjelenő órára! Ezután néhány másodperc múlva az óra küld egy automatikus párosítási kérelmet, mint headset. Abban az esetben, ha csak a telefonhívásokhoz kívánja használni, távolítsa el a "media audio" megjelölést!