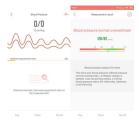

# Once you run and add device to app, then you can use system Bluetooth function to add watch as handsfree set.

|          |                           | +=0                     | 10:21 4                              |                               | +=0            | 10:21 4    |                  |          |
|----------|---------------------------|-------------------------|--------------------------------------|-------------------------------|----------------|------------|------------------|----------|
|          |                           | Measure                 | <                                    | Step                          | 2              | <          |                  |          |
|          |                           | -                       | 4.15 4.16                            | 184                           |                |            |                  |          |
|          |                           |                         | 1990                                 |                               |                | 14         |                  |          |
|          |                           |                         | 1000                                 | -                             |                |            |                  |          |
|          |                           |                         | 800                                  |                               |                |            |                  |          |
|          | 4                         |                         | 600                                  |                               |                |            | 60 ann           |          |
| 45.00    | M                         | 0.85                    | 200                                  |                               |                |            |                  |          |
| 40.00    |                           | 0.020.0                 |                                      |                               | 10.00.00.00    |            |                  |          |
|          |                           |                         | 10                                   | *                             | 6              | Once       |                  |          |
| ۲        |                           | Y.                      | Total distance                       | Total steps<br>1225           | Durning        |            | 2                |          |
| Sleep    | HR                        | 80                      | 6.85<br>Km                           | 1220<br>Step                  | 40<br>heat     | 2010-04-17 |                  |          |
| 0.23-    | 60                        | 108/71tu                | Target step                          |                               | 28             | 10:00      | Slightly lower   | Maps >   |
|          |                           |                         | According to the                     | -                             |                |            |                  |          |
| 5002     | •                         | (\$                     | 40 minutes of m<br>required every di | oderate intensity             | activity is    | 09:00      | Normal           | 64 tpm > |
| 5p02     | Fatigue<br>Good condition | Health weekly<br>Normal | walking for 8000                     | ay, which is equili<br>steps. | AND IN TO DUCK | 08:00      | Normal           | Base 2   |
|          |                           |                         |                                      |                               |                |            |                  |          |
|          | Connected                 |                         |                                      |                               |                | 07:00      | Normal           | Wapen 2  |
|          |                           |                         | Walking detail                       |                               |                | 05:00      |                  | Man 2    |
| 0        | -                         | 8                       | A 18.00-00.00                        |                               | _              | 00-00      | Sing to y itomet | Wages /  |
| - Marine | •                         | Mine                    | Day                                  |                               | Morth          | Day        |                  |          |

#### How to look for sport statistics

Press as shown below to open steps and calories burning reports.

Note! Sports are calculated automatically and calories burned are summed up into steps report.