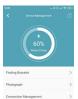

#### Správa zariadenia

Ak ste pridali hodinky a pripojenie je aktívne, môžete prejsť na správu moja Správa zariadení a vyhľadať možnosti zariadenia.

| Finding Bracelet      | > |
|-----------------------|---|
| Photograph            | > |
| Connection Management | > |
| Smart Reminder        | > |
| Frequent contacts     | > |
| Hand-Up Screen        |   |

### Készülékkezelés

Ha készülék hozzáadásra került, és a kapcsolat a telefonnal aktív, a készülék opciók elérhetők a Me/ Device Management menüpontban.

| Finding Bracelet      |     |
|-----------------------|-----|
| Photograph            | >   |
| Connection Management | >   |
| Smart Reminder        | >   |
| Frequent contacts     | >   |
| Hand-Up Screen        | 100 |