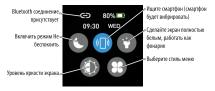

### How to use

- Resume screen press power or phone button to show home screen.
- Disable screen press power button or wait until it fades automatically.
- Show dialer functions press phone button. Press it twice if screen is disabled.
- Press and hold at center select clock face, tap once to set.

### Gestures when home screen

### Quick menu

Swipe it down the screen to show quick menu, swipe it up to close it. Touch icon to enter, swipe across to right for exit.

#### Messages

Swipe across to right to show messages

#### Menu icons

Swipe across to left show menu icons, then swipe up or down to scroll it. Touch icon to enter, swipe across right or use power button to exit.