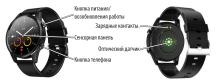

## **Charger connecting**

Use charger cable and put into charging contacts (the end of the cable has a magnet inside, it will lock in place automatically). As power source use USB socket in PC computer or standard smartphone charger DC5V.

## How to power on/off

Press and hold for 3 seconds power button, device will power on. If you want to power off press and hold for 3 seconds power button and click on screen to confirm. Power button also work as resume/disable screen button.

### How to use

- Resume screen press power or phone button to show home screen.
- Disable screen press power button or wait until it fades automatically.
- Show dialer functions press phone button. Press it twice if screen is disabled.
- Press and hold at center select clock face, tap once to set.