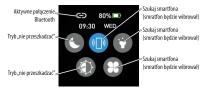

### Quick menu

Swipe it down the screen to show quick menu, swipe it up to close it. Touch icon to enter, swipe across to right for exit.

#### Messages

Swipe across to right to show messages

#### Menu icons

Swipe across to left show menu icons, then swipe up or down to scroll it. Touch icon to enter, swipe across right or use power button to exit.

## Function list:

- Phone enter phone options
  - Records show call log
  - Contacts show contacts (entered in app)
  - Keyboard show numeric keypad
  - SOS dial SOS number (entered in app)
  - Dial settings
    - Dial mute sound when using dialer keypad
    - Dial shake function not available
    - Call vibration vibration when incoming call przychodzącego
- Heart rate enter heart rate measurement
  - BP enter heart beat measurement

- Spo2 enter saturation measurement
- Sports enter sport selector
- Sleep show recent night sleep statistics
- Message show messages
- Music open music player in smartphone and then use control: previous track/play/pause/next track
- Find phone look for smartphone (smartphone will vibrate)
- Stopwatch open stopwatch function
- Set open settings
  - Brightness select screen brightness level
  - Raise to wake enable automatic screen resume
  - Screen time select time when screen goes off automatically
  - Power off power off the device
  - Factory reset restore factory settings
  - About show firmware version and mac address