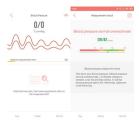

#### How to look for sport statistics

Press as shown below to open steps and calories burning reports.

Note! Sports are calculated automatically and calories burned are summed up into steps report.