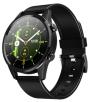

## ACTIVEBAND MONACO

### **User Manual**

MT867

Device requires Android system 6.0 or above or iOS 8.5 or above. Make sure that your mobile device supports the Bluetooth 4.0 low energy standard (BLE). Please note that watch has built-in speaker and microphone, it is not waterproof, please take care and avoid flooding the device.