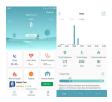

#### Správa zariadenia

Ak ste pridali hodinky a pripojenie je aktívne, môžete prejsť na správu moja Správa zariadení a vyhľadať možnosti zariadenia.

| Finding Bracelet      | > |
|-----------------------|---|
| Photograph            | > |
| Connection Management | > |
| Smart Reminder        | > |
| Frequent contacts     | > |
| Hand-Up Screen        |   |