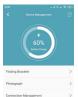

#### Správa zariadenia

Ak ste pridali hodinky a pripojenie je aktívne, môžete prejsť na správu moja Správa zariadení a vyhľadať možnosti zariadenia.

| Finding Bracelet      | > |
|-----------------------|---|
| Photograph            | > |
| Connection Management | > |
| Smart Reminder        | > |
| Frequent contacts     | > |
| Hand-Up Screen        |   |