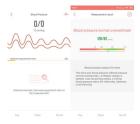

#### How to look for sport statistics

Press as shown below to open steps and calories burning reports.

Note! Sports are calculated automatically and calories burned are summed up into steps report.

### Statystyki sportów i spalania kalorii

Kliknij na oznaczonym poniżej polu aby przejść do statystyk spalania kalorii.

Uwaga! Sporty są przeliczane automatycznie na spalone kalorie, a spalone kalorie są sumowane w raporcie kroków.

### Jak prohlížet statistiky sportů

Pro zobrazení informací o spálených kaloriích stiskněte ikony zobrazené níže.

Poznámka! Sporty jsou počítány automaticky a spálené kalorie jsou shrnuty do kroků.

### Ako pozrieť športové štatistiky

Stlačením nasledujúceho obrázka otvoríte kroky a údaj o spálených kalóriách.

Poznámka! Šport sa počíta automaticky a spálené kalórie sa zhrnú do prehľadu krokov.

#### Πώς να αναζητήσετε στατιστικά για τον αθλητισμό

Πατήστε όπως φαίνεται παρακάτω για να ανοίξετε αναφορές βημάτων και θερμίδων.

Σημείωση! Τα αθλήματα υπολογίζονται αυτόματα και οι θερμίδες που καίγονται συνοψίζονται στην αναφορά βημάτων.

#### A sportstatisztika megtekintése

A lenti ábráknak megfelelően nyitható meg a lépés- és elhasznált energia mennyiséget megjelenítő jelentés.

INFORMÁCIÓ! A sport teljesítmény egy automatikusan számolt érték, az elégetett kalóriamennyiség a lépések száma alapján összesített érték.