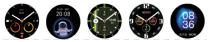

### How to use

- Resume screen press power or phone button to show home screen.
- Disable screen press power button or wait until it fades automatically.
- Show dialer functions press phone button. Press it twice if screen is disabled.
- Press and hold at center select clock face, tap once to set.

Pokaż funkcje telefonu - naciśnij przycisk Phone. Naciśnij go dwukrotnie, jeśli ekran jest wygaszony.

Zmiana tarczy - naciśnij i przytrzymaj na środku, wybierz tarczę zegara, dotknij ponownie aby zapisać zmiany.