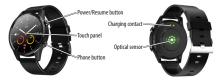

## **Charger connecting**

Use charger cable and put into charging contacts (the end of the cable has a magnet inside, it will lock in place automatically). As power source use USB socket in PC computer or standard smartphone charger DC5V.

## How to power on/off

Press and hold for 3 seconds power button, device will power on. If you want to power off press and hold for 3 seconds power button and click on screen to confirm. Power button also work as resume/disable screen button.

### How to use

- Resume screen press power or phone button to show home screen.
- Disable screen press power button or wait until it fades automatically.
- Show dialer functions press phone button. Press it twice if screen is disabled.
- Press and hold at center select clock face, tap once to set.