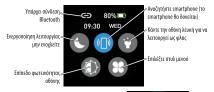

### Quick menu

Swipe it down the screen to show quick menu, swipe it up to close it. Touch icon to enter, swipe across to right for exit.

#### Messages

Swipe across to right to show messages

#### Menu icons

Swipe across to left show menu icons, then swipe up or down to scroll it. Touch icon to enter, swipe across right or use power button to exit.

## Function list:

- Phone enter phone options
  - Records show call log
  - Contacts show contacts (entered in app)
  - Keyboard show numeric keypad
  - SOS dial SOS number (entered in app)
  - Dial settings
    - Dial mute sound when using dialer keypad
    - Dial shake function not available
    - Call vibration vibration when incoming call przychodzącego
- Heart rate enter heart rate measurement
  - BP enter heart beat measurement