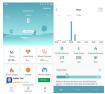

#### How to look for sport statistics

Press as shown below to open steps and calories burning reports.

Note! Sports are calculated automatically and calories burned are summed up into steps report.