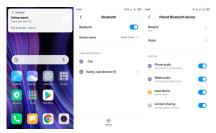

#### Go to Me/Connection Management

Click "connect band" to look for watch, make sure that GPS function is already open in smartphone. Watch should be listed, please click it. Then after few seconds watch may send automatic pairing request to connect also as handsfree set. If want use it only for voice calls, please uncheck "media audio".

### Běžte do Me/Connection Management

Stiskněte "connect band" pro vyhledání hodinek a ujistěte se, že máte zapnuté polohové služby ve smartphonu. Hodinky by měly být v seznamu, klikněte na ně. Po pár vteřinách mohou hodinky poslat automatický požadavek na párování jako handsfree. Pokud je chcete použít pouze pro volání, odznačte "media audio".

#### Prejdite na moje pripojenia / Správa pripojení

Kliknutím na "pripojiť pásmo" vyhľadáte hodinky, uistite sa, že je funkcia GPS už v smartfóne otvorená. Hodinky by mali byť uvedené v zozname, kliknite na ne. Potom môžu hodinky po niekoľkých sekundách poslať požiadavku na automatické spárovanie, aby sa pripojili aj ako súprava handsfree. Ak to chcete použiť iba na hlasové hovory, zrušte začiarknutie políčka, mediálny zvuk".

#### Menjen a Me/Connection Management (Saját adatok/ csatlakozáskezelés) menüpontba!

Koppintson a "connect band (csatlakozás az órához)" az óra megkereséséhez, valamint ellenőrizze, hogy a GPS/BT funkció aktív telefonján! Koppintson a listán megjelenő órára! Ezután néhány másodperc múlva az óra küld egy automatikus párosítási kérelmet, mint headset. Abban az esetben, ha csak a telefonhívásokhoz kívánja használni, távolítsa el a "media audio" megjelölést!