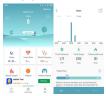

# Once you run and add device to app, then you can use system Bluetooth function to add watch as handsfree set.

|          |                           | +=0                     | 10:21 4                              |                               | +=0            | 10:21 4    |                  |          |
|----------|---------------------------|-------------------------|--------------------------------------|-------------------------------|----------------|------------|------------------|----------|
|          |                           | Measure                 | <                                    | Step                          | 2              | <          |                  |          |
|          |                           | -                       | 4.15 4.16                            | 184                           |                |            |                  |          |
|          |                           |                         | 1990                                 |                               |                | 14         |                  |          |
|          |                           |                         | 1000                                 | -                             |                |            |                  |          |
|          |                           |                         | 800                                  |                               |                |            |                  |          |
|          | 4                         |                         | 600                                  |                               |                |            | 60 ann           |          |
| 45.00    | M                         | 0.85                    | 200                                  |                               |                |            |                  |          |
| 40.00    |                           | 0.020.0                 |                                      |                               | 10.00.00.00    |            |                  |          |
|          |                           |                         | 10                                   | *                             | 6              | Once       |                  |          |
| ۲        |                           | Y.                      | Total distance                       | Total steps<br>1225           | Durning        |            | 2                |          |
| Sleep    | HR                        | 80                      | 6.85<br>Km                           | 1220<br>Step                  | 40<br>heat     | 2010-04-17 |                  |          |
| 0.23-    | 60                        | 108/71tu                | Target step                          |                               | 28             | 10:00      | Slightly lower   | Maps >   |
|          |                           |                         | According to the                     | -                             |                |            |                  |          |
| 5002     | •                         | (\$                     | 40 minutes of m<br>required every di | oderate intensity             | activity is    | 09:00      | Normal           | 64 tpm > |
| 5p02     | Fatigue<br>Good condition | Health weekly<br>Normal | walking for 8000                     | ay, which is equili<br>steps. | AND IN TO DUCK | 08:00      | Normal           | Base 2   |
|          |                           |                         |                                      |                               |                |            |                  |          |
|          | Connected                 |                         |                                      |                               |                | 07:00      | Normal           | Wapen 2  |
|          |                           |                         | Walking detail                       |                               |                | 05:00      |                  | Man 2    |
| 0        | -                         | 8                       | A 18.00-00.00                        |                               | _              | 00-00      | Sing to y itomet | Wages /  |
| - Marine | •                         | Mine                    | Day                                  |                               | Morth          | Day        |                  |          |

#### How to look for sport statistics

Press as shown below to open steps and calories burning reports.

Note! Sports are calculated automatically and calories burned are summed up into steps report.

### Statystyki sportów i spalania kalorii

Kliknij na oznaczonym poniżej polu aby przejść do statystyk spalania kalorii.

Uwaga! Sporty są przeliczane automatycznie na spalone kalorie, a spalone kalorie są sumowane w raporcie kroków.

### Jak prohlížet statistiky sportů

Pro zobrazení informací o spálených kaloriích stiskněte ikony zobrazené níže.

Poznámka! Sporty jsou počítány automaticky a spálené kalorie jsou shrnuty do kroků.

### Ako pozrieť športové štatistiky

Stlačením nasledujúceho obrázka otvoríte kroky a údaj o spálených kalóriách.

Poznámka! Šport sa počíta automaticky a spálené kalórie sa zhrnú do prehľadu krokov.

#### Πώς να αναζητήσετε στατιστικά για τον αθλητισμό

Πατήστε όπως φαίνεται παρακάτω για να ανοίξετε αναφορές βημάτων και θερμίδων.

Σημείωση! Τα αθλήματα υπολογίζονται αυτόματα και οι θερμίδες που καίγονται συνοψίζονται στην αναφορά βημάτων.

#### A sportstatisztika megtekintése

A lenti ábráknak megfelelően nyitható meg a lépés- és elhasznált energia mennyiséget megjelenítő jelentés.

INFORMÁCIÓ! A sport teljesítmény egy automatikusan számolt érték, az elégetett kalóriamennyiség a lépések száma alapján összesített érték.