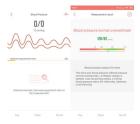

# Once you run and add device to app, then you can use system Bluetooth function to add watch as handsfree set.

|          |                           | +=0                     | 10:21 4                              |                               | +=0            | 10:21 4    |                  |          |
|----------|---------------------------|-------------------------|--------------------------------------|-------------------------------|----------------|------------|------------------|----------|
|          |                           | Measure                 | <                                    | Step                          | 2              | <          |                  |          |
|          |                           | -                       | 4.15 4.16                            | 184                           |                |            |                  |          |
|          |                           |                         | 1990                                 |                               |                | 14         |                  |          |
|          |                           |                         | 1000                                 | -                             |                |            |                  |          |
|          |                           |                         | 800                                  |                               |                |            |                  |          |
|          | 4                         |                         | 600                                  |                               |                |            | 60 ann           |          |
| 45.00    | M                         | 0.85                    | 200                                  |                               |                |            |                  |          |
| 40.00    |                           | 0.020.0                 |                                      |                               | 10.00.00.00    |            |                  |          |
|          |                           |                         | 10                                   | *                             | 6              | Once       |                  |          |
| ۲        |                           | Y.                      | Total distance                       | Total steps<br>1225           | Durning        |            | 2                |          |
| Sleep    | HR                        | 80                      | 6.85<br>Km                           | 1220<br>Step                  | 40<br>heat     | 2010-04-17 |                  |          |
| 0.23-    | 60                        | 108/71tu                | Target step                          |                               | 28             | 10:00      | Slightly lower   | Maps >   |
|          |                           |                         | According to the                     | -                             |                |            |                  |          |
| 5002     | •                         | (\$                     | 40 minutes of m<br>required every di | oderate intensity             | activity is    | 09:00      | Normal           | 64 tpm > |
| 5p02     | Fatigue<br>Good condition | Health weekly<br>Normal | walking for 8000                     | ay, which is equili<br>steps. | AND IN TO DUCK | 08:00      | Normal           | Base 2   |
|          |                           |                         |                                      |                               |                |            |                  |          |
|          | Connected                 |                         |                                      |                               |                | 07:00      | Normal           | Wapen 2  |
|          |                           |                         | Walking detail                       |                               |                | 05:00      |                  | Man 2    |
| 0        | -                         | 8                       | A 18.00-00.00                        |                               | _              | 00-00      | Sing to y itomet | Wages /  |
| - Marine | •                         | Mine                    | Day                                  |                               | Morth          | Day        |                  |          |

#### How to look for sport statistics

Press as shown below to open steps and calories burning reports.

Note! Sports are calculated automatically and calories burned are summed up into steps report.

### Statystyki sportów i spalania kalorii

Kliknij na oznaczonym poniżej polu aby przejść do statystyk spalania kalorii.

Uwaga! Sporty są przeliczane automatycznie na spalone kalorie, a spalone kalorie są sumowane w raporcie kroków.

### Jak prohlížet statistiky sportů

Pro zobrazení informací o spálených kaloriích stiskněte ikony zobrazené níže.

Poznámka! Sporty jsou počítány automaticky a spálené kalorie jsou shrnuty do kroků.

### Ako pozrieť športové štatistiky

Stlačením nasledujúceho obrázka otvoríte kroky a údaj o spálených kalóriách.

Poznámka! Šport sa počíta automaticky a spálené kalórie sa zhrnú do prehľadu krokov.

#### Πώς να αναζητήσετε στατιστικά για τον αθλητισμό

Πατήστε όπως φαίνεται παρακάτω για να ανοίξετε αναφορές βημάτων και θερμίδων.

Σημείωση! Τα αθλήματα υπολογίζονται αυτόματα και οι θερμίδες που καίγονται συνοψίζονται στην αναφορά βημάτων.

#### A sportstatisztika megtekintése

A lenti ábráknak megfelelően nyitható meg a lépés- és elhasznált energia mennyiséget megjelenítő jelentés.

INFORMÁCIÓ! A sport teljesítmény egy automatikusan számolt érték, az elégetett kalóriamennyiség a lépések száma alapján összesített érték.