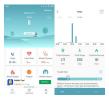

# Once you run and add device to app, then you can use system Bluetooth function to add watch as handsfree set.

|          |                           | +=0                     | 10:21 4                              |                               | +=0            | 10:21 4    |                  |          |
|----------|---------------------------|-------------------------|--------------------------------------|-------------------------------|----------------|------------|------------------|----------|
|          |                           | Measure                 | <                                    | Step                          | 2              | <          |                  |          |
|          |                           | -                       | 4.15 4.16                            | 184                           |                |            |                  |          |
|          |                           |                         | 1990                                 |                               |                | 14         |                  |          |
|          |                           |                         | 1000                                 | -                             |                |            |                  |          |
|          |                           |                         | 800                                  |                               |                |            |                  |          |
|          | 4                         |                         | 600                                  |                               |                |            | 60 ann           |          |
| 45.00    | M                         | 0.85                    | 200                                  |                               |                |            |                  |          |
| 40.00    |                           | 0.020.0                 |                                      |                               | 10.00.00.00    |            |                  |          |
|          |                           |                         | 10                                   | *                             | 6              | Once       |                  |          |
| ۲        |                           | Y.                      | Total distance                       | Total steps<br>1225           | Durning        |            | 2                |          |
| Sleep    | HR                        | 80                      | 6.85<br>Km                           | 1220<br>Step                  | 40<br>heat     | 2010-04-17 |                  |          |
| 0.23-    | 60                        | 108/71tu                | Target step                          |                               | 28             | 10:00      | Slightly lower   | Maps >   |
|          |                           |                         | According to the                     | -                             |                |            |                  |          |
| 5002     | •                         | (\$                     | 40 minutes of m<br>required every di | oderate intensity             | activity is    | 09:00      | Normal           | 64 tpm > |
| 5p02     | Fatigue<br>Good condition | Health weekly<br>Normal | walking for 8000                     | ay, which is equili<br>steps. | AND IN TO DUCK | 08:00      | Normal           | Base 2   |
|          |                           |                         |                                      |                               |                |            |                  |          |
|          | Connected                 |                         |                                      |                               |                | 07:00      | Normal           | Wapen 2  |
|          |                           |                         | Walking detail                       |                               |                | 05:00      |                  | Man 2    |
| 0        | -                         | 8                       | A 18.00-00.00                        |                               | _              | 00-00      | Sing to y itomet | Wages /  |
| - Marine | •                         | Mine                    | Day                                  |                               | Morth          | Day        |                  |          |