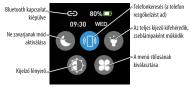

### Quick menu

Swipe it down the screen to show quick menu, swipe it up to close it. Touch icon to enter, swipe across to right for exit.

#### Messages

Swipe across to right to show messages

#### Menu icons

Swipe across to left show menu icons, then swipe up or down to scroll it. Touch icon to enter, swipe across right or use power button to exit.

## Function list:

- Phone enter phone options
  - Records show call log
  - Contacts show contacts (entered in app)
  - Keyboard show numeric keypad
  - SOS dial SOS number (entered in app)
  - Dial settings
    - Dial mute sound when using dialer keypad
    - Dial shake function not available
    - Call vibration vibration when incoming call przychodzącego
- Heart rate enter heart rate measurement
  - BP enter heart beat measurement

- Spo2 enter saturation measurement
- Sports enter sport selector
- Sleep show recent night sleep statistics
- Message show messages
- Music open music player in smartphone and then use control: previous track/play/pause/next track
- Find phone look for smartphone (smartphone will vibrate)
- Stopwatch open stopwatch function
- Set open settings
  - Brightness select screen brightness level
  - Raise to wake enable automatic screen resume
  - Screen time select time when screen goes off automatically
  - Power off power off the device
  - Factory reset restore factory settings
  - About show firmware version and mac address